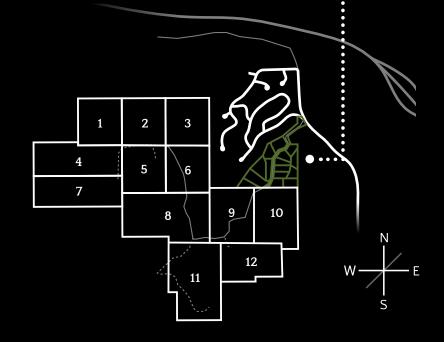

| ACRES | PRICE                                                                          |
|-------|--------------------------------------------------------------------------------|
| 42.2  | \$675,000                                                                      |
| 42.1  | \$775,000                                                                      |
| 42.1  | \$800,000                                                                      |
| 57.3  | \$575,000                                                                      |
| 42.1  | \$825,000                                                                      |
| 42.0  | \$725,000                                                                      |
| 54.8  | \$575,000                                                                      |
| 84    | \$1,100,000                                                                    |
| 50    | \$525,000                                                                      |
| 50    | \$450,000                                                                      |
| 78.2  | \$1,000,000                                                                    |
| 44.3  | \$625,000                                                                      |
|       | 42.2<br>42.1<br>42.1<br>57.3<br>42.1<br>42.0<br>54.8<br>84<br>50<br>50<br>78.2 |