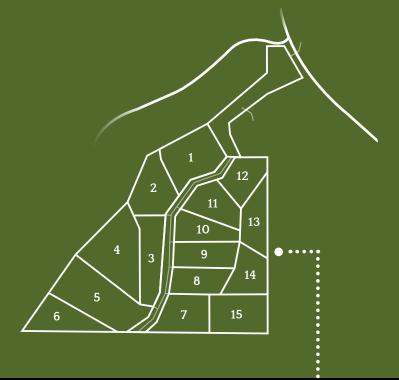

## **GENERAL INFORMATION**

spearfishmountainranch.com Whitewood, South Dakota

LOT **ACRES** PRICE 3.65 \$175,000 SMALLER LOTS 2 2.7 \$170,000 3.2 \$150,000 4.46 \$195,000 4.83 \$195,000 2.38 \$155,000 2.69 \$180,000 8 \$165,000 2.04 2.33 \$165,000 9 10 2.09 \$165,000 2.47 \$170,000 11 2.05 \$165,000 12 13 2.08 \$180,000 14 2.04 \$185,000 15 2.93 \$195,000